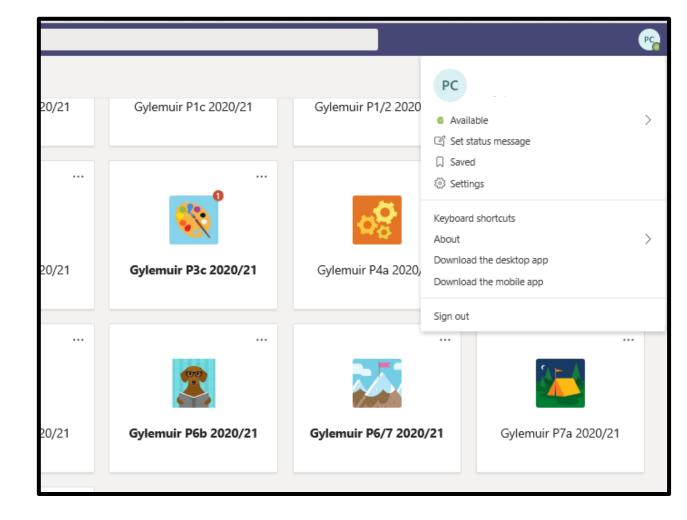

## How to switch users

- Open the App
- Click on the three lines in the top left hand corner.
- Choose settings
- Then Sign Out (the last item in the menu)
- When you next login, either select your account or add another account