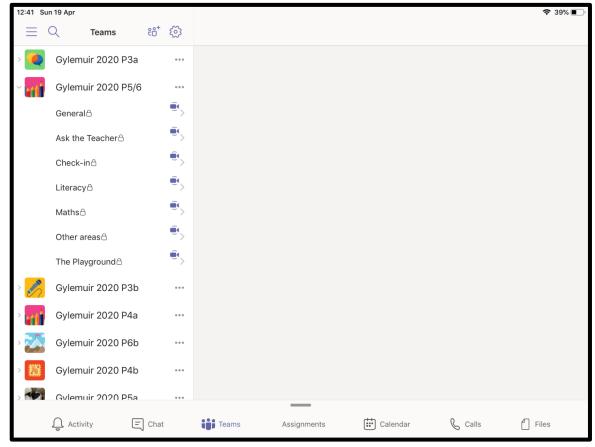

## Your Teams will appear on the left hand side. Click the name of your Team to see the

Make sure the Teams icon is blue.

channels.