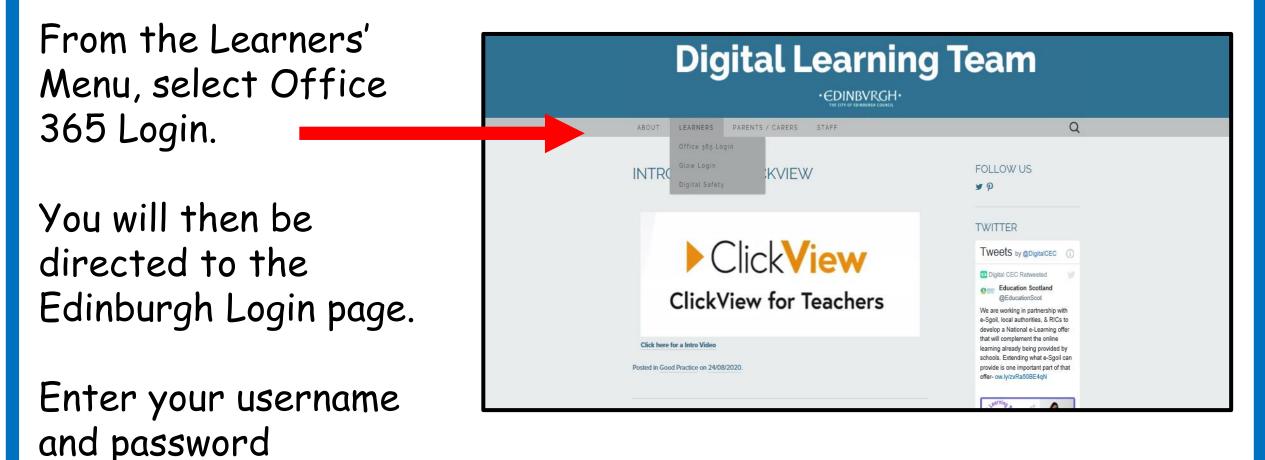

## Online using a website

Go to the Digital Learning Team website - <u>https://digitallearningteam.org/</u>