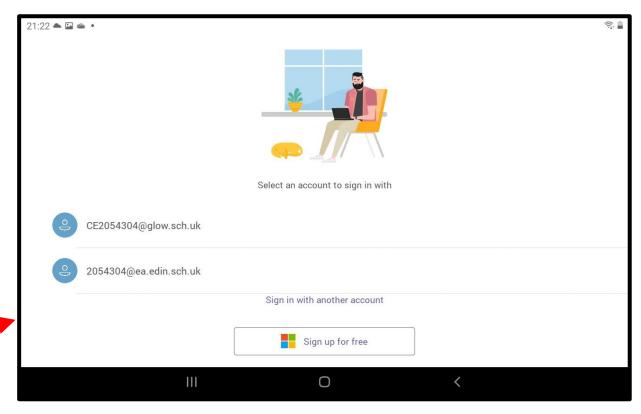

### Important - if the app is open or has been used by another account, you will need to add your new Office 365 account.

- Open the App
- Click on the three lines in the top left hand corner.
- From the menu choose Add Account
- Sign in with your account details eg <u>123456789@ea.edin.sch.uk</u>