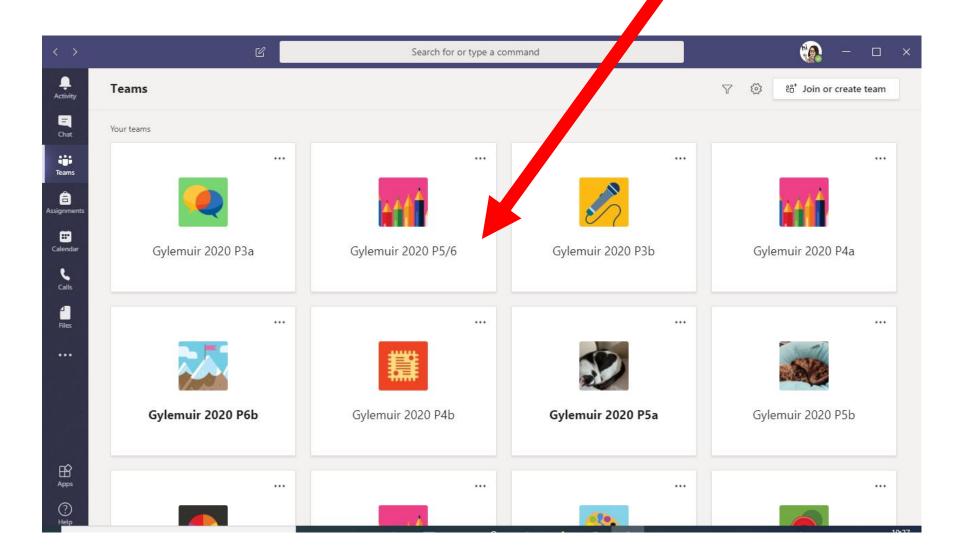

enu choose sign out.
- You will then be able to sign in with your new account



You will then be directed to the Edinburgh login page - you just need to put in your username and password.

| Type your user nam | e in "username@ea.edin.sch.uk" format and password.   |
|--------------------|-------------------------------------------------------|
| User name:         | Example: username@ea.edin.sch.uk                      |
| Password:          |                                                       |
|                    | Sign In                                               |
|                    | Sign in                                               |
|                    | : You have accessed a computer managed by The City of |

#### You will see your Teams. Click on your class name



# Using the Teams App on a Tablet or Smartphone (for first time use of App) Download the Teams App.

- Open the App.
- Sign into Teams with your Office 365 details.
- This begins with your username followed by @ea.edin.sch.uk
- Like this -
- 123456789@ea.edin.sch.uk



You will then be directed to the Edinburgh login page – you just need to put in your username and password.

| 20:21 💲 🗉 | 2 <b>1</b> •                                                                                                                                                       |                                                 | <u>_</u> |
|-----------|--------------------------------------------------------------------------------------------------------------------------------------------------------------------|-