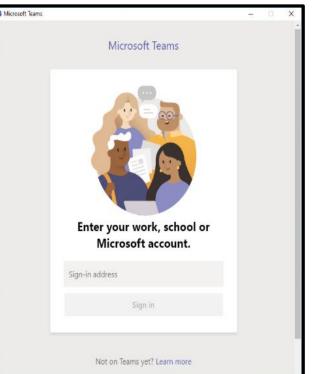

### Important - if the app is open or has been used by another account, you will need to sign out.

- Open the App
- Click on the small circle in the top right hand corner
- From the menu choose sign out.
- You will then be able to sign in with your new account

You will then be directed to the Edinburgh login page - you just need to put in your username and password.

| Type your user nam | e in "username@ea.edin.sch.uk" format and password.   |
|--------------------|-------------------------------------------------------|
| User name:         | Example: username@ea.edin.sch.uk                      |
| Password:          |                                                       |
|                    | Sign In                                               |
|                    | Sign in                                               |
|                    | : You have accessed a computer managed by The City of |