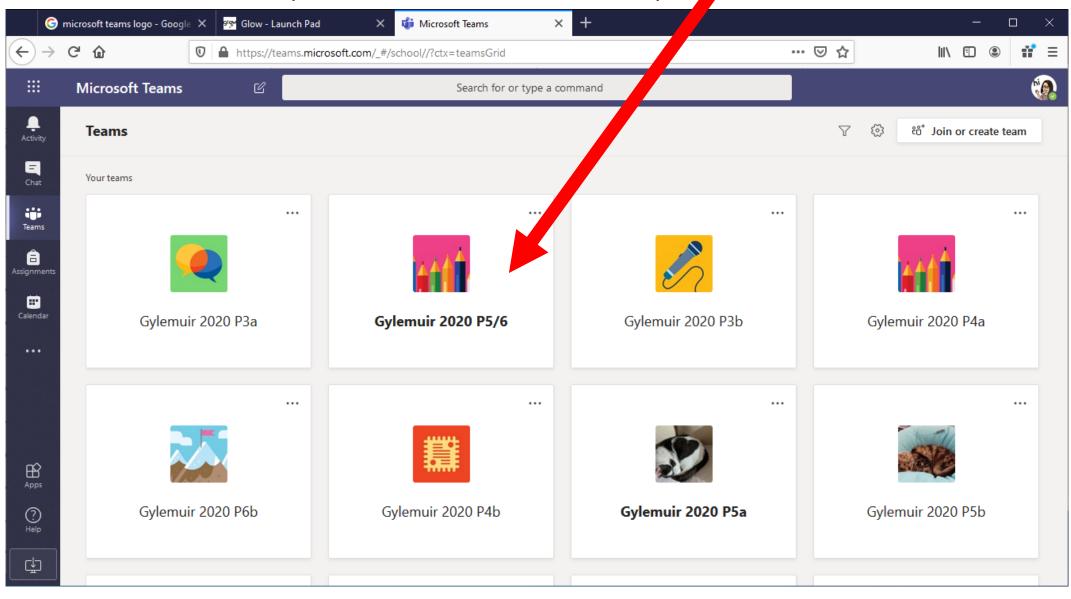

|
| 1. Click on the |            |                                                                                                                                                       |
| Teams icon to   | <b>\$</b>  |                                                                                                                                                       |
| launch the      | ₩<br>₩     | OneDrive                                                                                                                                              |
| program.        |            |                                                                                                                                                       |

#### You will see your Teams. Click on your class name



## Using the Teams App on a Laptop or Computer

- Open the App
- Sign into Teams, use your Office 365 details to login in.
- This begins with your username followed by @ea.edin.sch.uk
- Like this -
- 123456789@ea.edin.sch.uk



### Important - if the app is open or has been used by another account, you will need to sign out.

- Open the App
- Click on the small circle in the top right hand corner
- From the menu choose sign out.
- You will then be able to sign in with your new account



You will then be directed to the Edinburgh login page - you just need to put in your username and password.

| Type your user nam | e in "username@ea.edin.sch.uk" format and password.   |
|--------------------|-------------------------------------------------------|
| User name:         | Example: userna